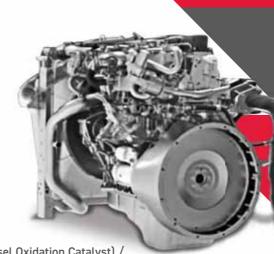

DOC (Diesel Oxidation Catalyst) DPF (Diesel Particulate Filter)

## MAHINDRA SSAFTER TREATMENT SYSTEM. LOWER AdBlue CONSUMPTION MEANS HIGHER EARNINGS.

### **BOSCH ATS SYSTEM -TRIED, TESTED, TRUSTED.**

SCR (Selective Catalytic Reduction) / ASC (Ammonia Slip Catalyst)

The Mahindra FURIO LCV range is not only built for profits but also for savings. Its AdBlue consumption is lower. Provided you use Maximile Plus, a Mahindra-recommended AdBlue. That means fewer trips for refuelling and lower AdBlue expenses. And what does this mean for your transport business? Increased earnings of course.