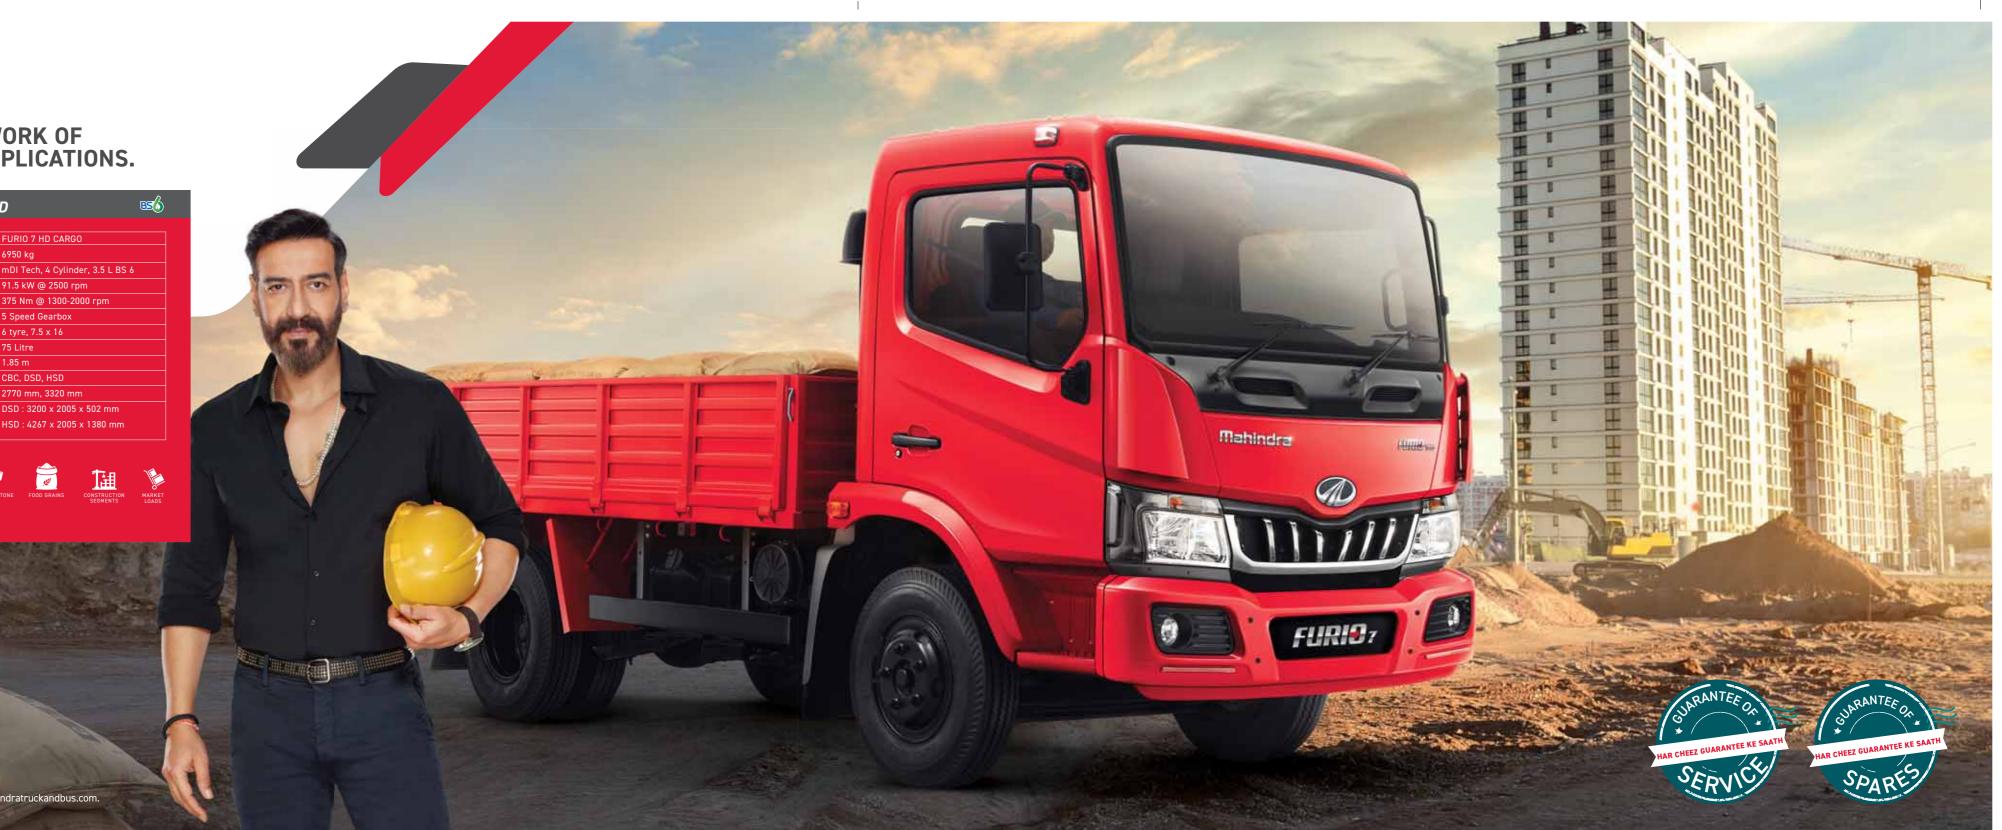

# MAKES LIGHT WORK OF HEAVY DUTY APPLICATIONS.

| FURIO7                  | HD                               |
|-------------------------|----------------------------------|
| MODEL                   | FURIO 7 HD CARGO                 |
| GVW                     | 6950 kg                          |
| Engine                  | mDI Tech, 4 Cylinder, 3.5 L BS & |
| Maximum Power           | 91.5 kW @ 2500 rpm               |
| Maximum Torque          | 375 Nm @ 1300-2000 rpm           |
| Transmission            | 5 Speed Gearbox                  |
| Tyres                   | 6 tyre, 7.5 x 16                 |
| Fuel Tank Capacity      | 75 Litre                         |
| Cabin (Tiltable)        | 1.85 m                           |
| Variant                 | CBC, DSD, HSD                    |
| Wheelbase               | 2770 mm, 3320 mm                 |
| Internal load body size | DSD : 3200 x 2005 x 502 mm       |
|                         | HSD : 4267 x 2005 x 1380 mm      |

FOOD GRAINS **V** 

GET MORE MILEAGE OR GIVE THE TRUCK BACK

\*For more details of these guarantees, visit www.mahindratruckandbus.com.