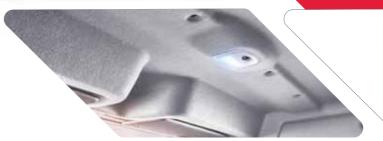

#### 8 Vents for better cooling -Industry First Offering

The cabin of the Mahindra FURIO 7 has a unique rake angle that ensures lower exposure to the sun. This keeps it cooler for longer periods of time. In fact, it is actually 5°C cooler compared to other LCVs. There are also 8 air outlets to make sure the driver stays fresh for longer hours at the wheel. The wider windshield offers better visibility, increased safety and most of all, gives the driver greater awareness of the area around the truck.

### MAXIMUM COMFORT LEADS TO MAXIMUM EARNINGS.

Easy cab tilt

Comfortable seats and higher headroom

\*\*\*\*\*

10-0-

10000

Cabin LED lamp

Intelligent Driver Information System