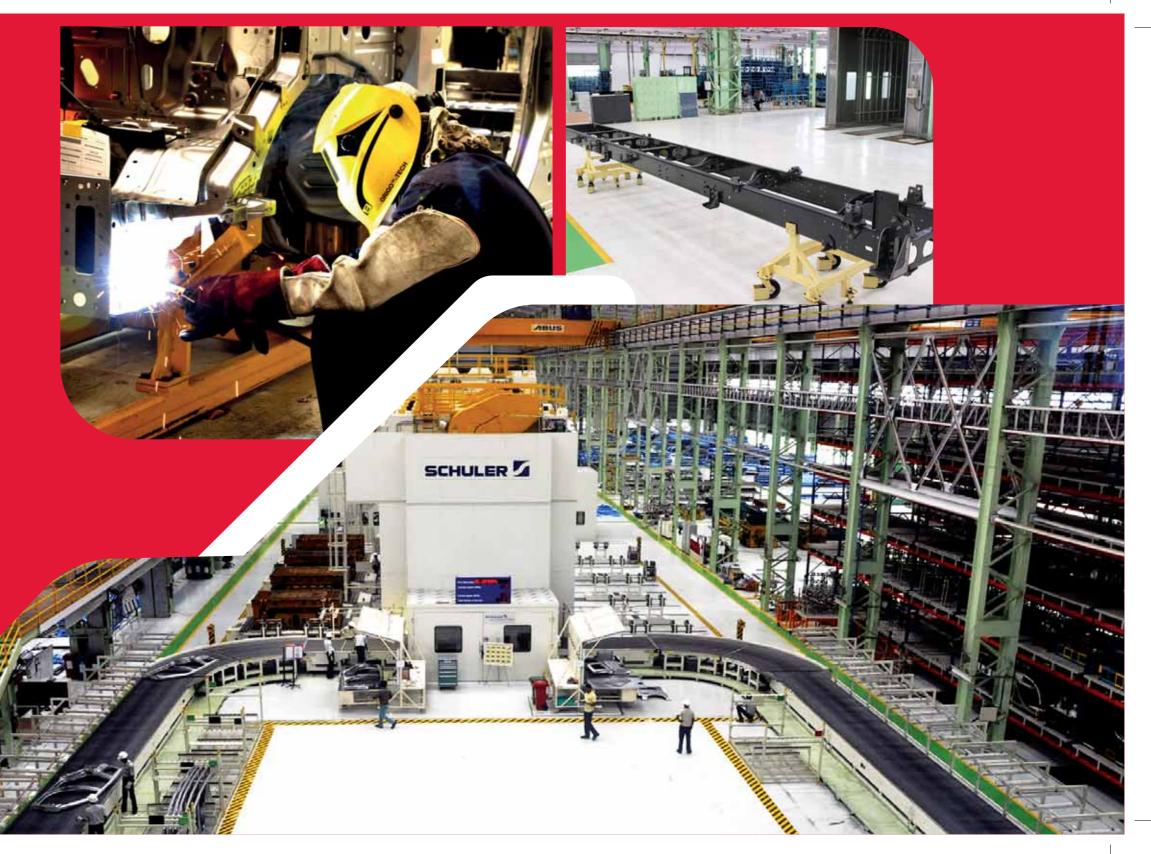

## **TO OUTPERFORM,** YOU HAVE TO OUTBUILD FIRST.

The Greenfield Plant in Chakan, one of the most advanced manufacturing plants in India, is where Mahindra FURIO LCV trucks are created. Massive in scale, the Chakan Plant is also renowned for its micro-attention to detail. Each vehicle is put together with robotic precision and utmost care to ensure the highest standard of reliability. A young, enthusiastic and well-trained group of technicians ensures the quality of every vehicle that rolls out from this plant. The plant's cutting-edge technology and sustainable practices make it a facility that's ready to roll out generations of outperforming vehicles.