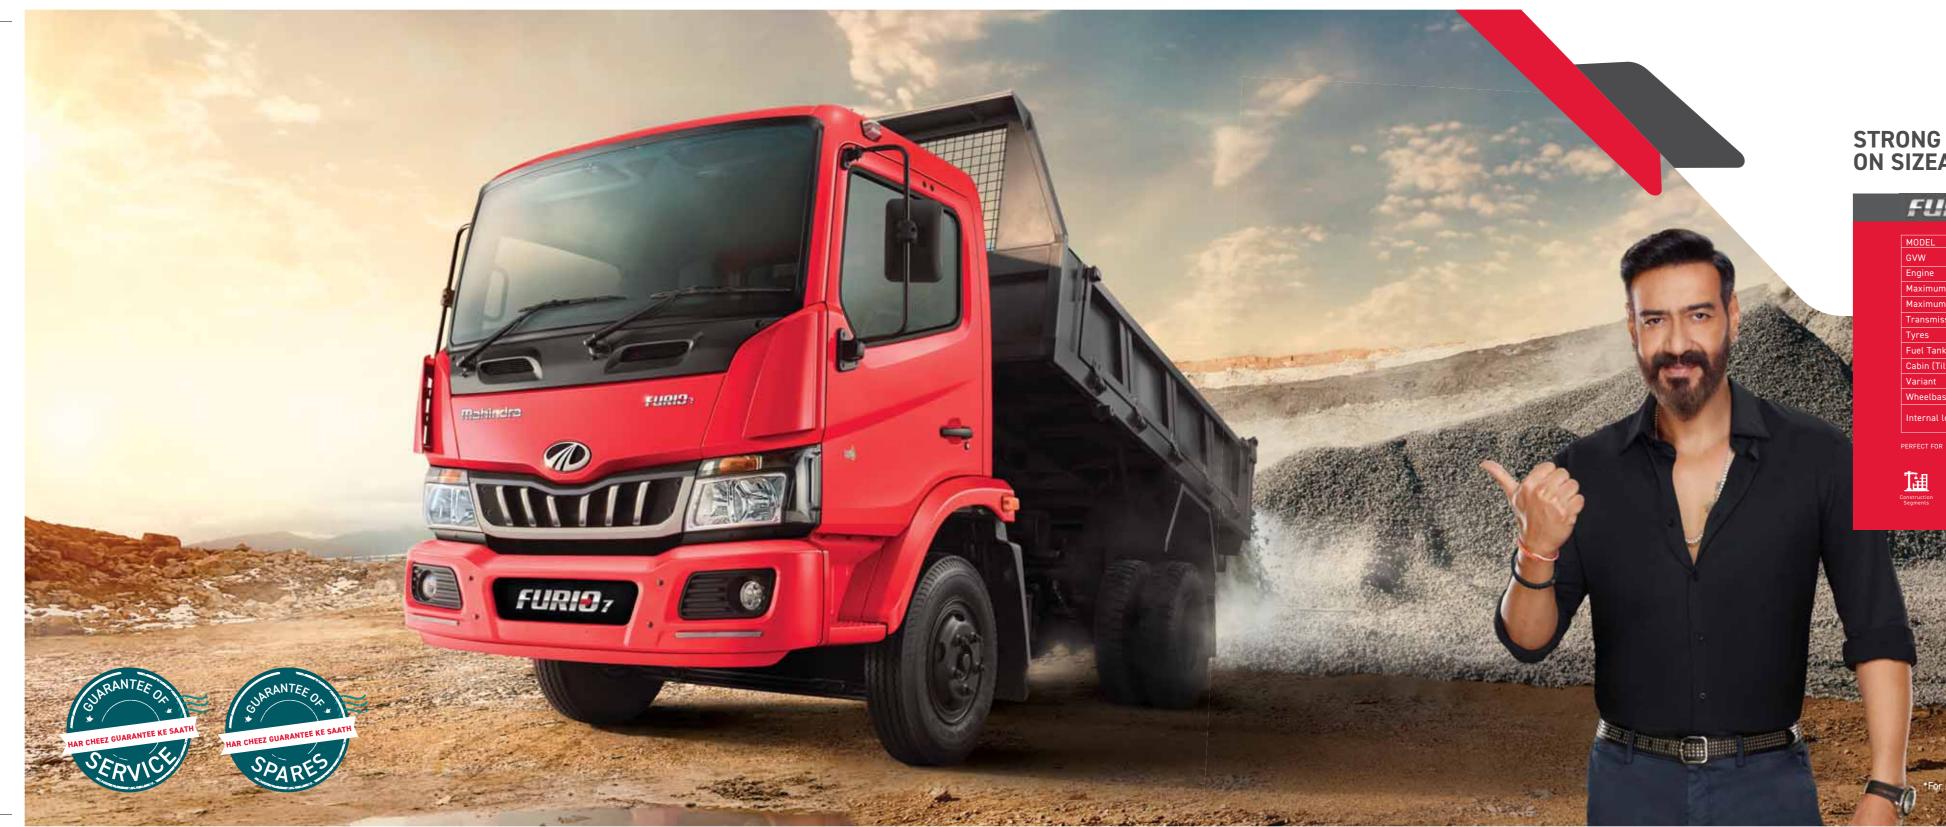

#### STRONG ENOUGH TO TAKE ON SIZEABLE LOADS.

| FURIO7 T                | IPPER                            | 656                                                                                                             |
|-------------------------|----------------------------------|-----------------------------------------------------------------------------------------------------------------|
| MODEL                   | FURIO 7 TIPPER                   |                                                                                                                 |
| GVW                     | 6950 kg                          |                                                                                                                 |
| Engine                  | mDI Tech, 4 Cylinder, 3.5 L BS 6 |                                                                                                                 |
| Maximum Power           | 91.5 kW @ 2500 rpm               |                                                                                                                 |
| Maximum Torque          | 375 Nm @ 1300-2000 rpm           |                                                                                                                 |
| Transmission            | 5 Speed Gearbox                  |                                                                                                                 |
| Tyres                   | 6 tyre, 7.5 x 16                 |                                                                                                                 |
| Fuel Tank Capacity      | 75 Litre                         |                                                                                                                 |
| Cabin (Tiltable)        | 1.85 m                           |                                                                                                                 |
| Variant                 | CBC, Fully Built TIPPER          |                                                                                                                 |
| Wheelbase               | 2770 mm                          | dia de la companya de |
| Internal load body size | 3375 x 1870 x 450 mm             |                                                                                                                 |
| ERFECT FOR              | Stone                            |                                                                                                                 |
|                         | GERCH                            | T MORE<br>DROFIT<br>DR GIVE<br>E TRUCK<br>BACK                                                                  |
|                         | ieraze                           |                                                                                                                 |