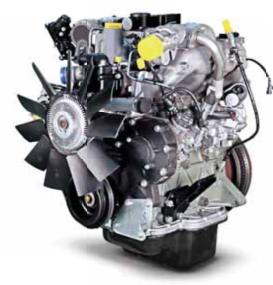

### **DISCOVER THE HEART OF THE FURIO LCVs.**

The 6-tyre FURIO 7 HD and FURIO 7 Tipper come with a 3.5 litre mDi Tech FuelSmart engine. With an 1600 bar Bosch common rail system and an Electronic Wastegate Turbocharger that together give you a unique combination of higher power and higher fuel economy. This truck has an auto belt tensioner that sets itself and needs no manual adjustments. A higher capacity alternator makes sure higher electrical loads are not a problem. And a hydraulic lash adjuster (HLA) makes sure you don't have to frequently re-set the tappet.

While the 4-tyre FURIO 7 comes with a trusted 2.5 litre mDi engine that has a 1600 bar Bosch common rail system and an Electronic Wastegate Turbocharger to deliver you best-in-class mileage without compromising one bit on power. Also the engine comes with a stretch fit belt so that there is no need for any manual adjustment for belt tension.