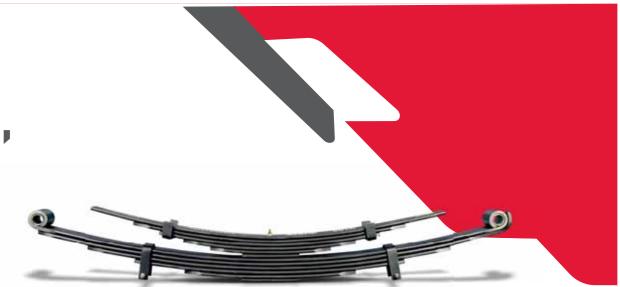

## WHATEVER THE TERRAIN, WHATEVER THE WEIGHT.

The suspension of the Mahindra FURIO 7 Cargo and FURIO 7 HD Cargo follows the classic Mahindra reliability in its design and build. The semi-elliptical suspension is heavy-duty and has the capability to effortlessly carry the load it is built for.

The chassis is designed for typical Indian habits and road conditions. Its "C" Section long members with C type reinforced cross member gives superior strength. Built using high-strength, low alloy material (HSS 550) with powder coated cross members and long members, the chassis has significant durability. While the anti-roll bar enhances its stability even further. Made with customer convenience in mind, this chassis has a bolted construction that allows for easy repairs whenever needed.