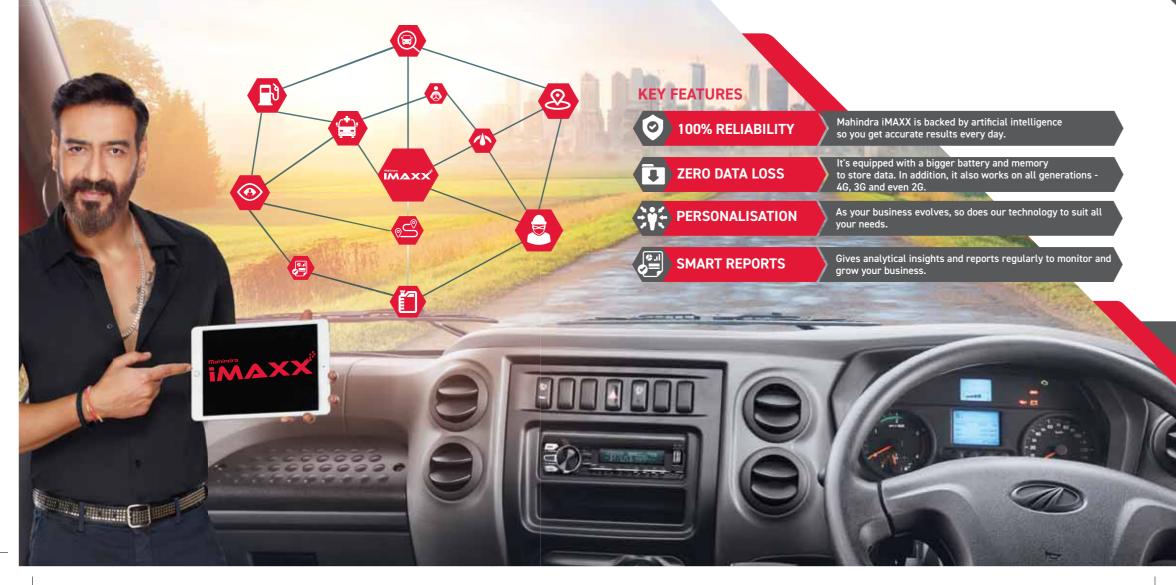

## **KEEP TRACK OF YOUR TRUCK FROM ANYWHERE** WITH MAHINDRA IMAXX TELEMATICS TECHNOLOGY.

Think of the Mahindra iMAXX telematics technology as your personal assistant that updates you with vital information about vehicles and your business. Mahindra iMAXX comes with smart features like accurate refills, live tracking, predictive vehicle health monitoring, fuel efficiency analysis, theft alerts, fuel consumption, AdBlue monitoring, driver behaviour monitoring and a range of automated operation reports. With the help of these features, owners can keep track of their vehicles and business 24/7.