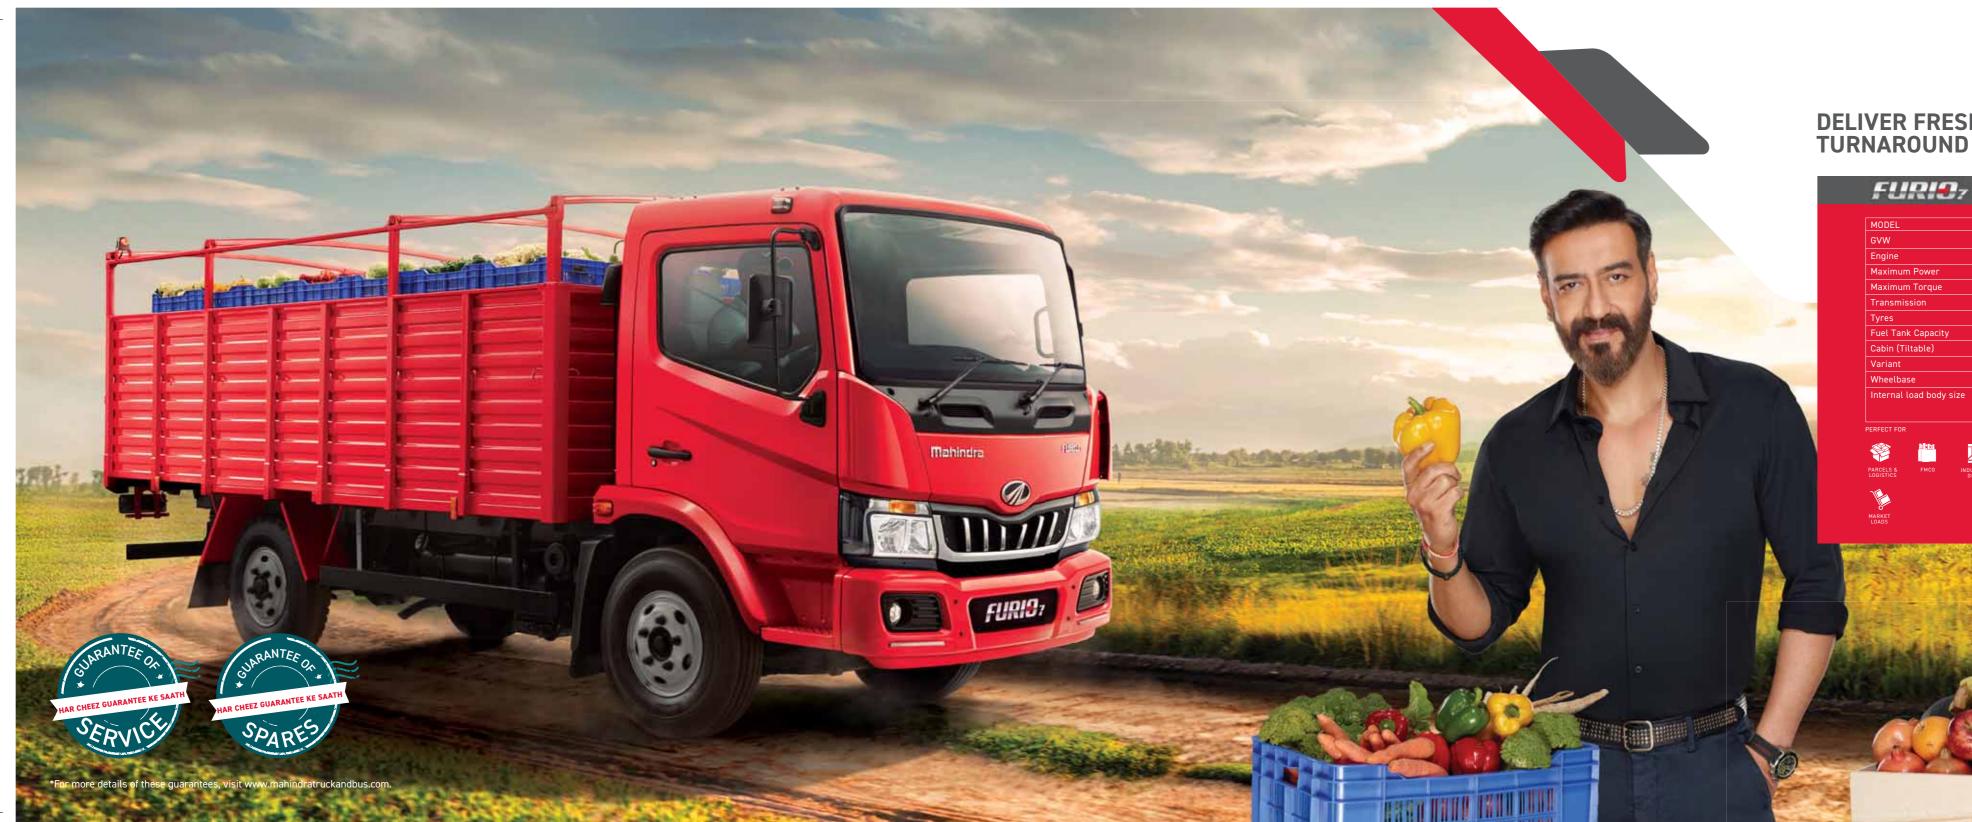

#### DELIVER FRESH WITH FASTER TURNAROUND TIME.

| MODEL<br>GVW<br>Engine<br>Maximum Power<br>Maximum Torque<br>Transmission<br>Tyres | FURIO 7 CARGO<br>6950 kg<br>mDI, 4 Cylinder, 2.5 L BS 6<br>60.5 kW @ 3200 rpm<br>220 Nm @ 1250-2200 rpm |         |
|------------------------------------------------------------------------------------|---------------------------------------------------------------------------------------------------------|---------|
| GVW<br>Engine<br>Maximum Power<br>Maximum Torque<br>Transmission                   | 6950 kg<br>mDI, 4 Cylinder, 2.5 L BS 6<br>60.5 kW @ 3200 rpm                                            |         |
| Engine<br>Maximum Power<br>Maximum Torque<br>Transmission                          | mDI, 4 Cylinder, 2.5 L BS 6<br>60.5 kW @ 3200 rpm                                                       |         |
| Maximum Power<br>Maximum Torque<br>Transmission                                    | 60.5 kW @ 3200 rpm                                                                                      |         |
| Maximum Torque<br>Transmission                                                     |                                                                                                         |         |
| Transmission                                                                       | 220 Nm @ 1250-2200 rpm                                                                                  |         |
|                                                                                    |                                                                                                         |         |
| Tyres                                                                              | 5 Speed Gearbox                                                                                         |         |
|                                                                                    | 4 tyre, 8.25 x 16                                                                                       |         |
| Fuel Tank Capacity                                                                 | 60 Litre                                                                                                |         |
| Cabin (Tiltable)                                                                   | 1.85 m                                                                                                  |         |
| Variant                                                                            | CBC, HSD                                                                                                |         |
| Wheelbase                                                                          | 2750 mm, 3320 mm                                                                                        |         |
| Internal load body size                                                            | HSD: 3200 x 2005 x 1380 mm                                                                              |         |
|                                                                                    | HSD: 4267 x 2005 x 1380 mm                                                                              |         |
| MARKET<br>LOADS                                                                    | GET MORE<br>MILEAGE<br>OR GIVE<br>THE TRUCK BA                                                          | CK      |
|                                                                                    | GUARANTEE<br>VALUE AFTE<br>S YEARS                                                                      | D       |
|                                                                                    |                                                                                                         | J. Mark |

135

| MODEL                   | FURIO 7 CARGO               |
|-------------------------|-----------------------------|
| GVW                     | 6950 kg                     |
| Engine                  | mDI, 4 Cylinder, 2.5 L BS 6 |
| Maximum Power           | 60.5 kW @ 3200 rpm          |
| Maximum Torque          | 220 Nm @ 1250-2200 rpm      |
| Transmission            | 5 Speed Gearbox             |
| Tyres                   | 4 tyre, 8.25 x 16           |
| Fuel Tank Capacity      | 60 Litre                    |
| Cabin (Tiltable)        | 1.85 m                      |
| Variant                 | CBC, HSD                    |
| Wheelbase               | 2750 mm, 3320 mm            |
| Internal load body size | HSD: 3200 x 2005 x 1380 mm  |
|                         | HSD: 4267 x 2005 x 1380 mm  |
| PERFECT FOR             |                             |

#### PERFECT FOR CITY TO CITY, WITHIN THE CITY AND LAST-MILE DELIVERIES.

GET MORE MILEAGE OR GIVE THE TRUCK B

> GUARANTEED RESALE VALUE AFTER 5 YEARS

> > 15111

\*For more details of these guarantees, visit www.mahindratruckandbus.com.