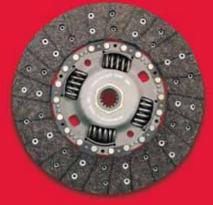

Both the FURIO 7 HD and the FURIO 7 Tipper come with an LUK Clutch; of 280 mm and 310 mm diameters respectively. The bigger diameter provides more contact area and better power transmission without any slippage. There's even a booster to lower the effort of clutch operation and higher lining life to lower maintenance cost. What's more, there's a wear-indicator to let you know when you need to replace it.