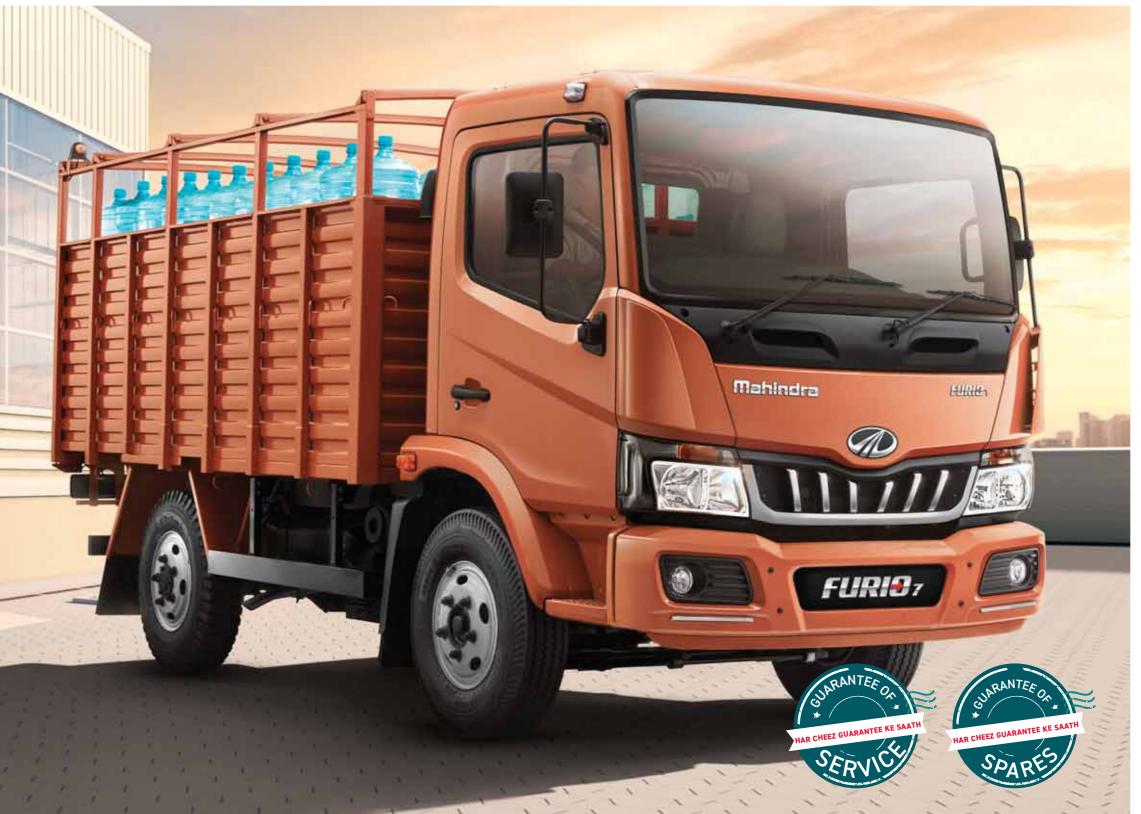

#### DELIVER FRESH WITH FASTER TURNAROUND TIME.

| MODEL<br>GVW<br>Engine<br>Maximum Power<br>Maximum Torque<br>Transmission<br>Tyres | FURIO 7 CARGO<br>6950 kg<br>mDI, 4 Cylinder, 2.5 L BS 6<br>60.5 kW @ 3200 rpm<br>220 Nm @ 1250-2200 rpm |         |
|------------------------------------------------------------------------------------|---------------------------------------------------------------------------------------------------------|---------|
| GVW<br>Engine<br>Maximum Power<br>Maximum Torque<br>Transmission                   | 6950 kg<br>mDI, 4 Cylinder, 2.5 L BS 6<br>60.5 kW @ 3200 rpm                                            |         |
| Engine<br>Maximum Power<br>Maximum Torque<br>Transmission                          | mDI, 4 Cylinder, 2.5 L BS 6<br>60.5 kW @ 3200 rpm                                                       |         |
| Maximum Power<br>Maximum Torque<br>Transmission                                    | 60.5 kW @ 3200 rpm                                                                                      |         |
| Maximum Torque<br>Transmission                                                     |                                                                                                         |         |
| Transmission                                                                       | 220 Nm @ 1250-2200 rpm                                                                                  |         |
|                                                                                    |                                                                                                         |         |
| Tyres                                                                              | 5 Speed Gearbox                                                                                         |         |
|                                                                                    | 4 tyre, 8.25 x 16                                                                                       |         |
| Fuel Tank Capacity                                                                 | 60 Litre                                                                                                |         |
| Cabin (Tiltable)                                                                   | 1.85 m                                                                                                  |         |
| Variant                                                                            | CBC, HSD                                                                                                |         |
| Wheelbase                                                                          | 2750 mm, 3320 mm                                                                                        |         |
| Internal load body size                                                            | HSD: 3200 x 2005 x 1380 mm                                                                              |         |
|                                                                                    | HSD: 4267 x 2005 x 1380 mm                                                                              |         |
| MARKET<br>LOADS                                                                    | GET MORE<br>MILEAGE<br>OR GIVE<br>THE TRUCK BA                                                          | CK      |
|                                                                                    | GUARANTEE<br>VALUE AFTE<br>S YEARS                                                                      | D       |
|                                                                                    |                                                                                                         | J. Mark |

135

| MODEL                   | FURIO 7 CARGO               |
|-------------------------|-----------------------------|
| GVW                     | 6950 kg                     |
| Engine                  | mDI, 4 Cylinder, 2.5 L BS 6 |
| Maximum Power           | 60.5 kW @ 3200 rpm          |
| Maximum Torque          | 220 Nm @ 1250-2200 rpm      |
| Transmission            | 5 Speed Gearbox             |
| Tyres                   | 4 tyre, 8.25 x 16           |
| Fuel Tank Capacity      | 60 Litre                    |
| Cabin (Tiltable)        | 1.85 m                      |
| Variant                 | CBC, HSD                    |
| Wheelbase               | 2750 mm, 3320 mm            |
| Internal load body size | HSD: 3200 x 2005 x 1380 mm  |
|                         | HSD: 4267 x 2005 x 1380 mm  |
| PERFECT FOR             |                             |

#### PERFECT FOR CITY TO CITY, WITHIN THE CITY AND LAST-MILE DELIVERIES.

GET MORE MILEAGE OR GIVE THE TRUCK B

> GUARANTEED RESALE VALUE AFTER 5 YEARS

> > 15111

\*For more details of these guarantees, visit www.mahindratruckandbus.com.