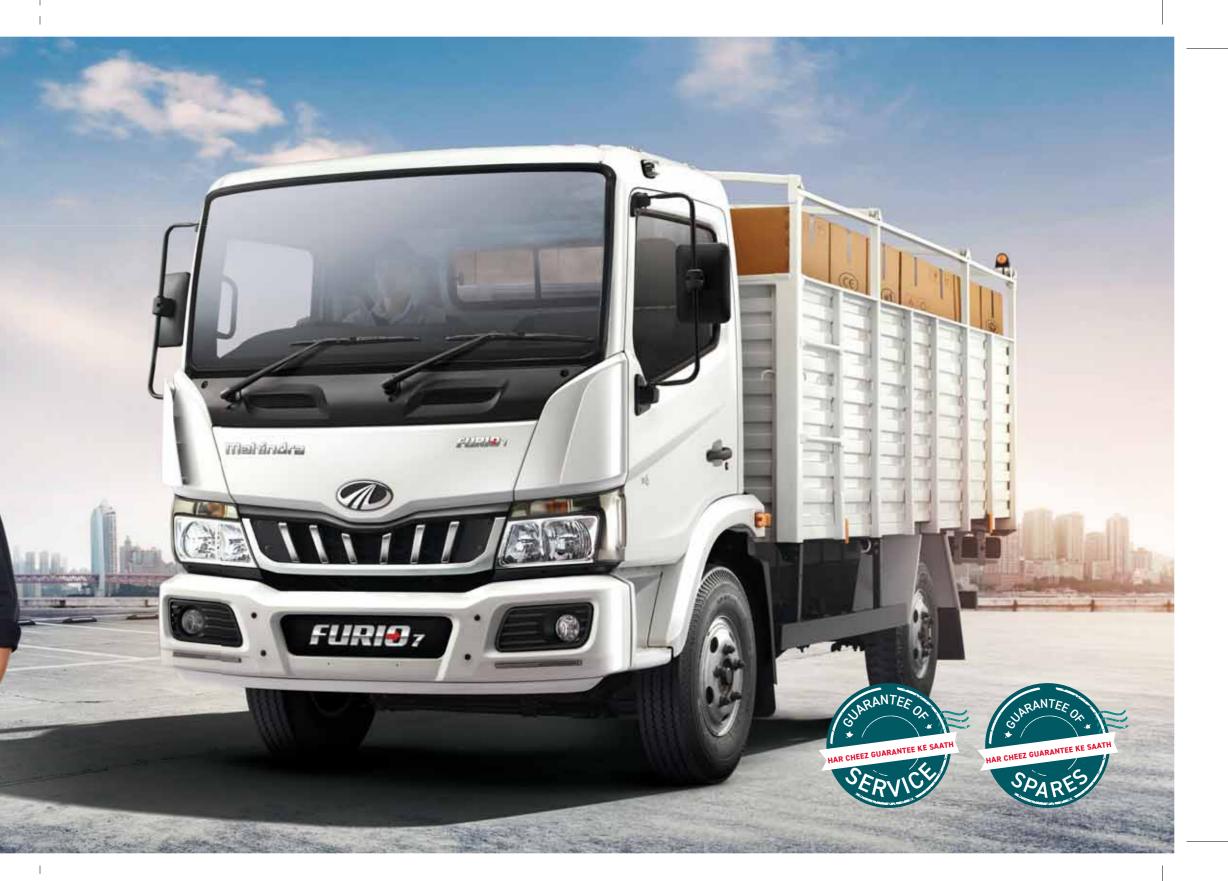

### **GIVE YOUR BUSINESS THE DOUBLE GUARANTEE ADVANTAGE.**

0

E FURIO,

FURIO, CARGO (4 Tyre)

LINIIJ

FURIO7

FURIO? CARGO (4 Tyre)

FURIS,

HD CARGO (6 Tyre)

FURIO, P

FURIO, CARGO (4 Tyre)

IIIII

FURIO,

Presenting a new line of LCVs that will revolutionise LCV category in India and transform your business in a truly big way: the Mahindra FURIO – Light Commercial Vehicle range. A range of LCVs from the FURIO line, these trucks offer best-in-class mileage and higher payload capacity to take your profits upwards. They come with unmatched advantages and a best-in-class cabin that offers more driving comfort, convenience and the assurance of safety.

The best aspects are the guarantees that our new range of LCVs come with. While the FURIO 7 Cargo trucks gives you a unique double guarantee ('Get more mileage or give the truck back' and 'Get a guaranteed resale value after 5 years'), the FURIO 7 Tipper comes with a profit guarantee ('Get more profit or give the truck back'). Now, which other LCV brand gives you such assurances?