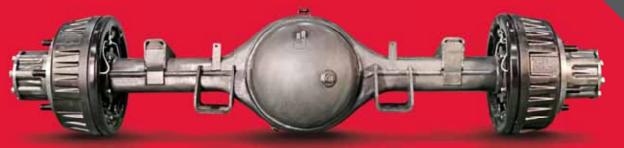

The heavy-duty Hypoid Rear Axle Meritor is no different when it comes to reliability. It has an optimised rear axle ratio that goes a long way in ensuring higher fuel efficiency. Then there's the bigger crown wheel diameter that delivers higher power transmission. And the optimised gradeability that allows this truck to climb steep inclines effortlessly even with a full load.