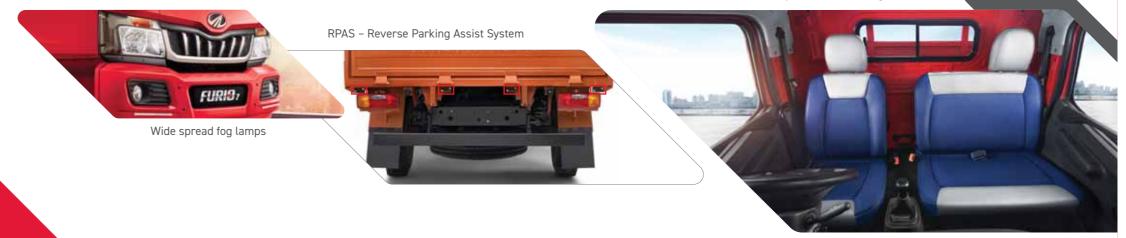

#### 8 Vents for better cooling -Industry First Offering

The cabin of the Mahindra FURIO 7 has a unique rake angle that ensures lower exposure to the sun. This keeps it cooler for longer periods of time. In fact, it is actually 5°C cooler compared to other LCVs. There are also 8 air outlets to make sure the driver stays fresh for longer hours at the wheel. The wider windshield offers better visibility, increased safety and most of all, gives the driver greater awareness of the area around the truck.

#### Ergonomically Designed Cabin with 4 Spoke Tilt and Telescopic Power Steering.

Mahindra FURIO 7 has been designed and styled at Pininfarina, the Italian design arm of Mahindra, and the name behind the ground-breaking designs of many renowned international automobile brands. The Mahindra FURIO 7's design comes from invaluable customer insights. And some of the best automotive designers at Pininfarina have worked on to provide a driving experience that is nothing short of world-class in every way.

### MAXIMUM COMFORT LEADS TO MAXIMUM EARNINGS.

Easy cab tilt

Comfortable seats and higher headroom

\*\*\*\*\*

10-0-

10000

Cabin LED lamp

Intelligent Driver Information System

Door with Utility Pocket and Speaker Provision

Several storage spaces - Glove Box

Spacious walkthrough cabin