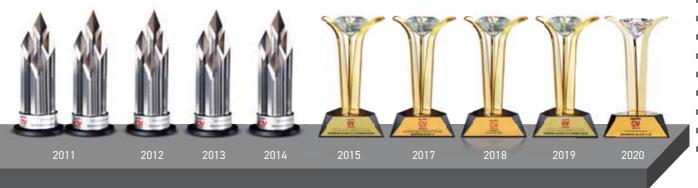

## **GIVE YOUR BUSINESS** THE EDGE OF AWARD WINNING TRUCKS.

- 2011: CV AND HCV OF THE YEAR 25 TONNE
- 2012: PRIME MOVER OF THE YEAR 40 TONNE
- 2013: HAULAGE TIPPER OF THE YEAR TORRO 31
- 2014: CARGO CARRIER OF THE YEAR TORRO 25
- 2015: HCV RIGID CARGO CARRIER OF THE YEAR TRUX0 37
- 2017: CV AND HCV OF THE YEAR BLAZO 37
- 2018: MHCV TIPPER OF THE YEAR BLAZO 25
- 2019: HCV RIGID CARGO CARRIER BLAZO X 37 PUSHER AXLE
- 2020: HCV TIPPER OF THE YEAR BLAZO X 28 AND HCV PRIME MOVER OF THE YEAR - BLAZO X 55 CV OF THE YEAR - MAHINDRA FURIO ICV CARGO CARRIER OF THE YEAR - MAHINDRA FURIO 14 SPECIAL APPLICATION CV OF THE YEAR - MAHINDRA FURIO 12 REEFER